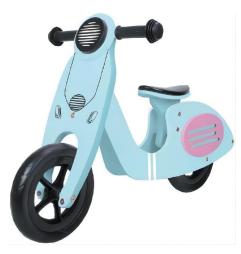

## Sports series

Wooden Bike Classic Hump (EVA) Product Size: 88.0 x 36.0 x 52.0 cm <t> 29.5 cm (Tyre)

Wooden Scooter (EVA) Product Size: 76.0 x 34.0 × 48.0 cm <t> 20 cm (Tyre)

Wooden Motorcycle (EVA) Product Size: 37.5 x 57 x 88.5 cm