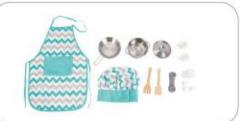

#### Multifunctional kitchen

Material: lotus wood, New Zealand pine, plywood, MDF, cloth, stainless steel, plastic

da

j: M

Product introduction: A multi-functional kitchen that integrates sound and light cooktops, microwave ovens, ovens, ice machines, coffee machines, telephones, etc., and a variety of game accessories to play children's interactive fun. Product size: 70.0\*31.8\*98.5cm Number of accessories: 15