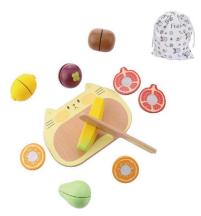

Fruits and Vegetables Product Size: 27.0 x 27.0 x2.7 cm

Cat loves fruit Product Size: 50.0 x 39.5 x 32.0 cm

Frogs love fruits and vegetables Product Size:50.0 x 39.5 x 32.0 cm

Rabbit loves vegetables Product Size: 50.0 x 39.5 x 32.0 cm