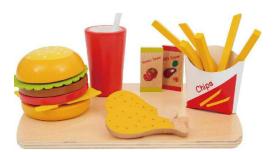

Burger Set Product Size: 25.0 x 18.0 x12.5 cm

Breakfast Cutting Product Size: 18.0 x 18.0 x 2.1 cm