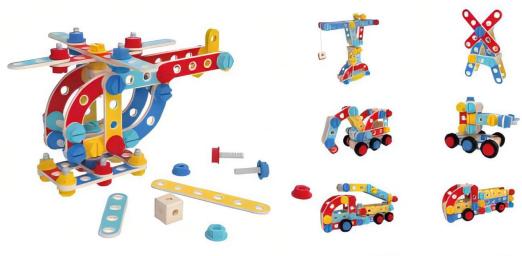

#### Multifunctional kitchen

Material: lotus wood, New Zealand pine, plywood, MDF, cloth, stainless steel, plastic

da

j: M

Product introduction: A multi-functional kitchen that integrates sound and light cooktops, microwave ovens, ovens, ice machines, coffee machines, telephones, etc., and a variety of game accessories to play children's interactive fun. Product size: 70.0\*31.8\*98.5cm Number of accessories: 15