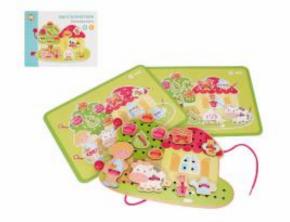

his friends-travel Product Size:30.0 x 22.5 x 0.8cm





Teaching aids are not used by teachers to teach children, but materials for children's work, designed to induce children to repeat themselves from the shallower to the deeper, so as to achieve the purpose of self-education.





## Sports series



Wooden Bike Classic Hump (EVA) Product Size: 88.0 x 36.0 x 52.0 cm <t> 29.5 cm (Tyre)



Wooden Scooter (EVA) Product Size: 76.0 x 34.0 × 48.0 cm <t> 20 cm (Tyre)



Wooden Motorcycle (EVA) Product Size: 37.5 x 57 x 88.5 cm



Wooden Motobike (EVA) Product Size: 81.0 x 37.0 x 53.0 cm











Deluxe Train Station Set Product Size: 95 x 69 x 60.6 cm





Sandbox With Roof Product Size: 118.0 x 118.0 x 118.0 cm









## 2 in 1 memory game board

Material: lotus wood, plywood, paper





## Happy Farm Stringing Game

Material: plywood, paper, rope

### fire rescue rope game Material: plywood, paper, rope



# We are One Stop Hotel & Resorts Supplier -----We only supply hotel & resorts!



+86 13613068266

ben@resortssupply.com

www.resortssupply.com

**ADD:**Rm709, 7th Floor, Bldg 3rd, HanYu Fortune Plaza, FuYong Town, Bao An District, Shenzhen, China.