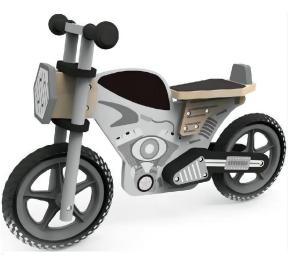

## Sports series

Wooden Bike Classic Hump (EVA) Product Size: 88.0 x 36.0 x 52.0 cm <t> 29.5 cm (Tyre)

Wooden Scooter (EVA) Product Size: 76.0 x 34.0 × 48.0 cm <t> 20 cm (Tyre)

Wooden Motorcycle (EVA) Product Size: 37.5 x 57 x 88.5 cm

Wooden Motobike (EVA) Product Size: 81.0 x 37.0 x 53.0 cm

Deluxe Train Station Set Product Size: 95 x 69 x 60.6 cm

Sandbox With Roof Product Size: 118.0 x 118.0 x 118.0 cm