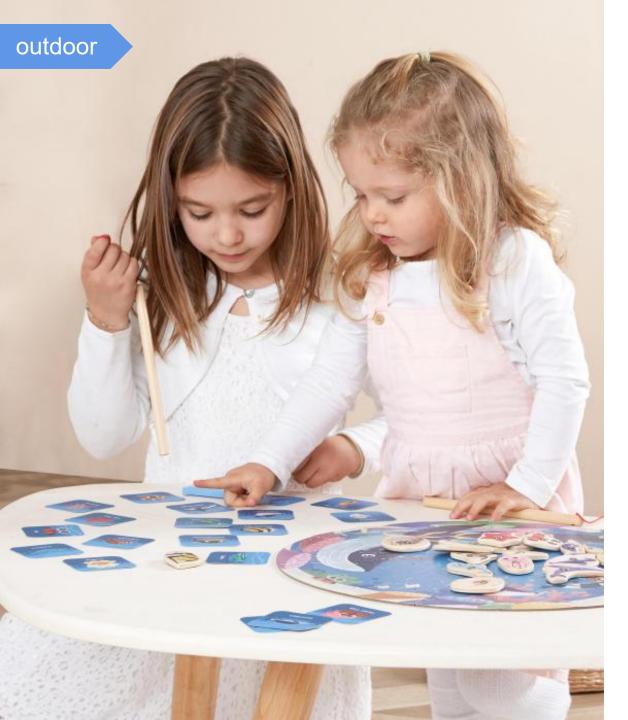

ccess, and with it comes a great sense of satisfaction.

DB159 Mr. Bell and his friends-travel Product Size:30.0 x 22.5 x 0.8cm





Teaching aids are not used by teachers to teach children, but materials for children's work, designed to induce children to repeat themselves from the shallower to the deeper, so as to achieve the purpose of self-education.





## Sports series



Wooden Bike Classic Hump (EVA) Product Size: 88.0 x 36.0 x 52.0 cm <t> 29.5 cm (Tyre)



Wooden Scooter (EVA) Product Size: 76.0 x 34.0 × 48.0 cm <t> 20 cm (Tyre)



Wooden Motorcycle (EVA) Product Size: 37.5 x 57 x 88.5 cm



Wooden Motobike (EVA) Product Size: 81.0 x 37.0 x 53.0 cm











Deluxe Train Station Set Product Size: 95 x 69 x 60.6 cm





Sandbox With Roof Product Size: 118.0 x 118.0 x 118.0 cm









## 2 in 1 memory game board

Material: lotus wood, plywood, paper





## Happy Farm Stringing Game

Material: plywood, paper, rope

### fire rescue rope game Material: plywood, paper, rope



# We are One Stop Hotel & Resorts Supplier -----We only supply hotel & resorts!



+86 13613068266

ben@resortssupply.com

www.resortssupply.com

**ADD:**Rm709, 7th Floor, Bldg 3rd, HanYu Fortune Plaza, FuYong Town, Bao An District, Shenzhen, China.