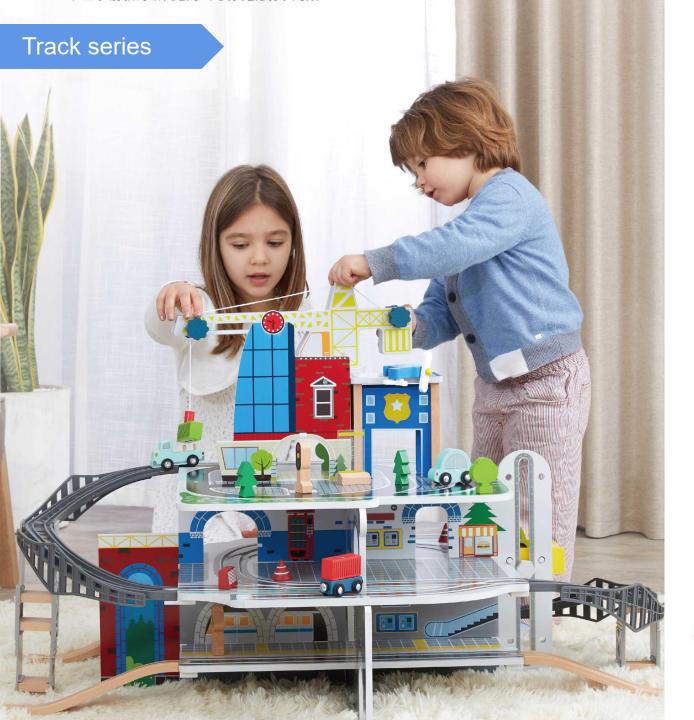

Wooden Motobike (EVA) Product Size: 81.0 x 37.0 x 53.0 cm

Deluxe Train Station Set Product Size: 95 x 69 x 60.6 cm

Sandbox With Roof Product Size: 118.0 x 118.0 x 118.0 cm