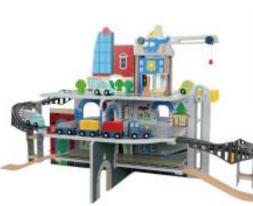

Wooden Motobike (EVA) Product Size: 81.0 x 37.0 x 53.0 cm

Deluxe Train Station Set Product Size: 95 x 69 x 60.6 cm

Sandbox With Roof Product Size: 118.0 x 118.0 x 118.0 cm