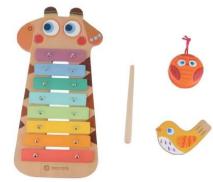

#### Music Package A

Material: Rattle: lotus wood Castanets: lotus wood Whistle: German Beech Tambourine: splint Sand hammer: lotus wood

#### Music Package B

Material: Violin: German beech, iron Castanets: lotus wood Whistle: German Beech

Music is a powerful source of thought. Without the education of music, there can be no fully qualified intellectual development of the child. Musical images reveal to children the uniqueness of various things and phenomena in reality in a new way.

#### Music Package C

Material: clarinet: lotus wood Harmonica: German beech, plastic Guitar: German Beech, New Zealand Pine, Plywood, Nylon, Iron Whistle: German Beech Castanets: lotus wood