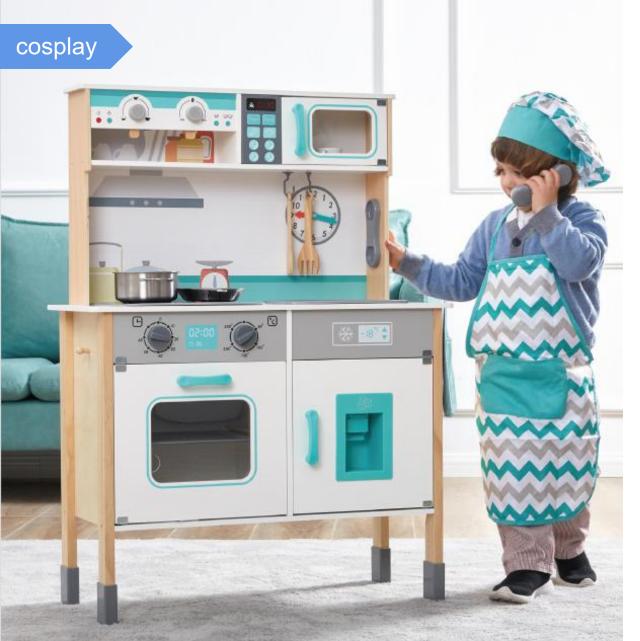

#### Multifunctional kitchen

Material: lotus wood, New Zealand pine, plywood, MDF, cloth, stainless steel, plastic

da

j: M

Product introduction: A multi-functional kitchen that integrates sound and light cooktops, microwave ovens, ovens, ice machines, coffee machines, telephones, etc., and a variety of game accessories to play children's interactive fun. Product size: 70.0\*31.8\*98.5cm Number of accessories: 15