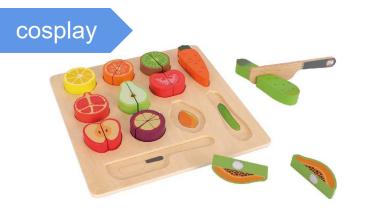

Fruits and Vegetables Product Size: 27.0 x 27.0 x2.7 cm

Cat loves fruit Product Size: 50.0 x 39.5 x 32.0 cm

Frogs love fruits and vegetables Product Size:50.0 x 39.5 x 32.0 cm

Rabbit loves vegetables Product Size: 50.0 x 39.5 x 32.0 cm