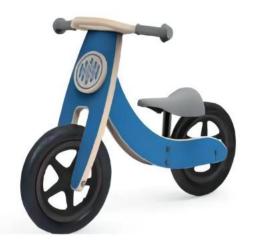

## Sports series

Wooden Bike Classic Hump (EVA) Product Size: 88.0 x 36.0 x 52.0 cm <t> 29.5 cm (Tyre)

Wooden Scooter (EVA) Product Size: 76.0 x 34.0 × 48.0 cm <t> 20 cm (Tyre)

Wooden Motorcycle (EVA) Product Size: 37.5 x 57 x 88.5 cm