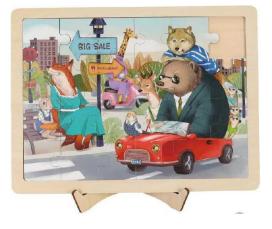

Jigsaw puzzles challenge children's hand-eye skills. Once the pieces are in the right place, he feels the joy of success, and with it comes a great sense of satisfaction.

DB159 Mr. Bell and his friends-travel Product Size:30.0 x 22.5 x 0.8cm