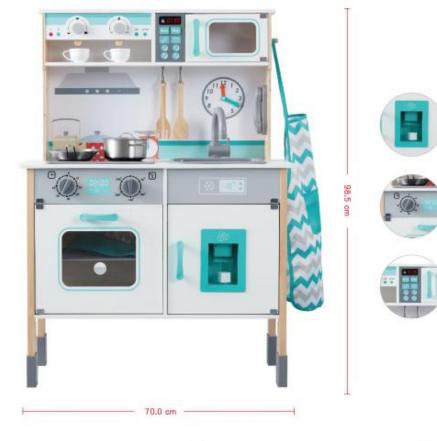

#### Multifunctional kitchen

Material: lotus wood, New Zealand pine, plywood, MDF, cloth, stainless steel, plastic

da

j: M

Product introduction: A multi-functional kitchen that integrates sound and light cooktops, microwave ovens, ovens, ice machines, coffee machines, telephones, etc., and a variety of game accessories to play children's interactive fun. Product size: 70.0\*31.8\*98.5cm Number of accessories: 15