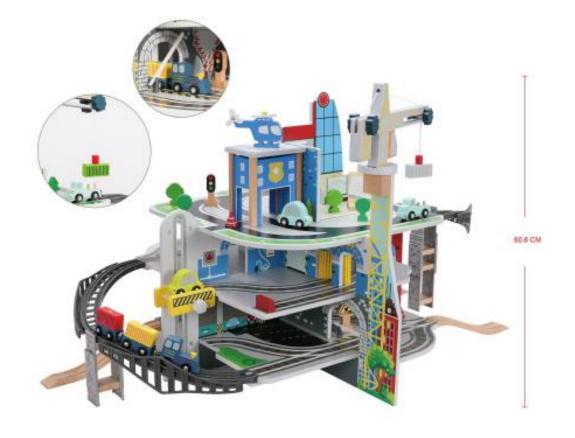

Wooden Motobike (EVA) Product Size: 81.0 x 37.0 x 53.0 cm

Deluxe Train Station Set Product Size: 95 x 69 x 60.6 cm

Sandbox With Roof Product Size: 118.0 x 118.0 x 118.0 cm