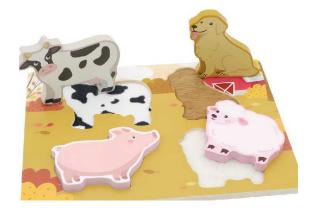

## Puzzle Jigsaw

DB158 Farm tactile puzzle Product Size: 30.0 x 22.0 x 2.2cm

DB160 Forest touch puzzle Product Size: 30.0 x 22.0 x 2.2cm

DB161 Mr. Bell and his friends-picnic Product Size: 30.0 x 22.5 x 0.8cm

Jigsaw puzzles challenge children's hand-eye skills. Once the pieces are in the right place, he feels the joy of success, and with it comes a great sense of satisfaction.

DB159 Mr. Bell and his friends-travel Product Size:30.0 x 22.5 x 0.8cm