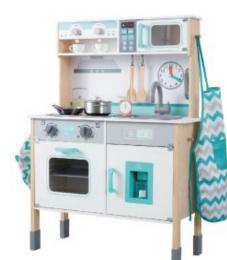

#### Multifunctional kitchen

Material: lotus wood, New Zealand pine, plywood, MDF, cloth, stainless steel, plastic

da

j: M

Product introduction: A multi-functional kitchen that integrates sound and light cooktops, microwave ovens, ovens, ice machines, coffee machines, telephones, etc., and a variety of game accessories to play children's interactive fun. Product size: 70.0\*31.8\*98.5cm Number of accessories: 15