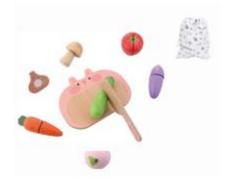

Fruits and Vegetables Product Size: 27.0 x 27.0 x2.7 cm

Cat loves fruit Product Size: 50.0 x 39.5 x 32.0 cm

Frogs love fruits and vegetables Product Size:50.0 x 39.5 x 32.0 cm

Rabbit loves vegetables Product Size: 50.0 x 39.5 x 32.0 cm