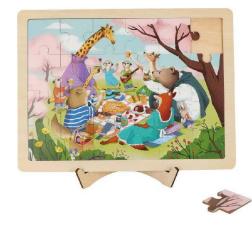

## Puzzle Jigsaw

DB158 Farm tactile puzzle Product Size: 30.0 x 22.0 x 2.2cm

DB160 Forest touch puzzle Product Size: 30.0 x 22.0 x 2.2cm

DB161 Mr. Bell and his friends-picnic Product Size: 30.0 x 22.5 x 0.8cm