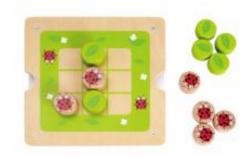

nd his friends-travel Product Size:30.0 x 22.5 x 0.8cm





Teaching aids are not used by teachers to teach children, but materials for children's work, designed to induce children to repeat themselves from the shallower to the deeper, so as to achieve the purpose of self-education.





## Sports series



Wooden Bike Classic Hump (EVA) Product Size: 88.0 x 36.0 x 52.0 cm <t> 29.5 cm (Tyre)



Wooden Scooter (EVA) Product Size: 76.0 x 34.0 × 48.0 cm <t> 20 cm (Tyre)



Wooden Motorcycle (EVA) Product Size: 37.5 x 57 x 88.5 cm



Wooden Motobike (EVA) Product Size: 81.0 x 37.0 x 53.0 cm











Deluxe Train Station Set Product Size: 95 x 69 x 60.6 cm





Sandbox With Roof Product Size: 118.0 x 118.0 x 118.0 cm









## 2 in 1 memory game board

Material: lotus wood, plywood, paper





## Happy Farm Stringing Game

Material: plywood, paper, rope

### fire rescue rope game Material: plywood, paper, rope



# We are One Stop Hotel & Resorts Supplier -----We only supply hotel & resorts!



+86 13613068266

ben@resortssupply.com

www.resortssupply.com

**ADD:**Rm709, 7th Floor, Bldg 3rd, HanYu Fortune Plaza, FuYong Town, Bao An District, Shenzhen, China.