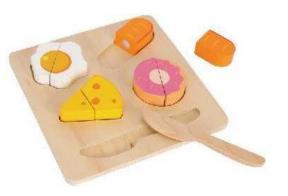

Burger Set Product Size: 25.0 x 18.0 x12.5 cm

Breakfast Cutting Product Size: 18.0 x 18.0 x 2.1 cm