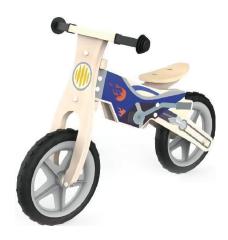

Wooden Motobike (EVA) Product Size: 81.0 x 37.0 x 53.0 cm

Deluxe Train Station Set Product Size: 95 x 69 x 60.6 cm

Sandbox With Roof Product Size: 118.0 x 118.0 x 118.0 cm