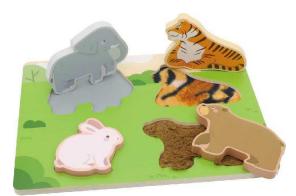

## Puzzle Jigsaw

DB158 Farm tactile puzzle Product Size: 30.0 x 22.0 x 2.2cm

DB160 Forest touch puzzle Product Size: 30.0 x 22.0 x 2.2cm

DB161 Mr. Bell and his friends-picnic Product Size: 30.0 x 22.5 x 0.8cm

Jigsaw puzzles challenge children's hand-eye skills. Once the pieces are in the right place, he feels the joy of success, and with it comes a great sense of satisfaction.

DB159 Mr. Bell and his friends-travel Product Size:30.0 x 22.5 x 0.8cm