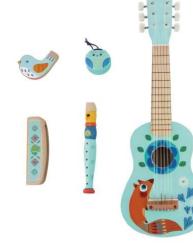

#### Music Package A

Material: Rattle: lotus wood Castanets: lotus wood Whistle: German Beech Tambourine: splint Sand hammer: lotus wood

#### Music Package B

Material: Violin: German beech, iron Castanets: lotus wood Whistle: German Beech

Music is a powerful source of thought. Without the education of music, there can be no fully qualified intellectual development of the child. Musical images reveal to children the uniqueness of various things and phenomena in reality in a new way.

#### Music Package C

Material: clarinet: lotus wood Harmonica: German beech, plastic Guitar: German Beech, New Zealand Pine, Plywood, Nylon, Iron Whistle: German Beech Castanets: lotus wood