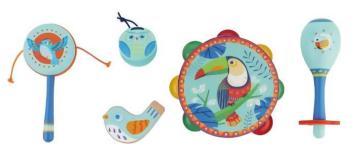

#### Music Package A

Material: Rattle: lotus wood Castanets: lotus wood Whistle: German Beech Tambourine: splint Sand hammer: lotus wood

#### Music Package B

Material: Violin: German beech, iron Castanets: lotus wood Whistle: German Beech

Music is a powerful source of thought. Without the education of music, there can be no fully qualified intellectual development of the child. Musical images reveal to children the uniqueness of various things and phenomena in reality in a new way.

#### Music Package C

Material: clarinet: lotus wood Harmonica: German beech, plastic Guitar: German Beech, New Zealand Pine, Plywood, Nylon, Iron Whistle: German Beech Castanets: lotus wood