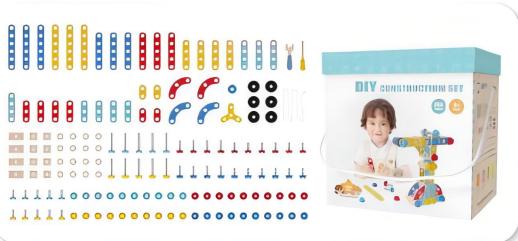

#### Multifunctional kitchen

Material: lotus wood, New Zealand pine, plywood, MDF, cloth, stainless steel, plastic

da

j: M

Product introduction: A multi-functional kitchen that integrates sound and light cooktops, microwave ovens, ovens, ice machines, coffee machines, telephones, etc., and a variety of game accessories to play children's interactive fun. Product size: 70.0\*31.8\*98.5cm Number of accessories: 15