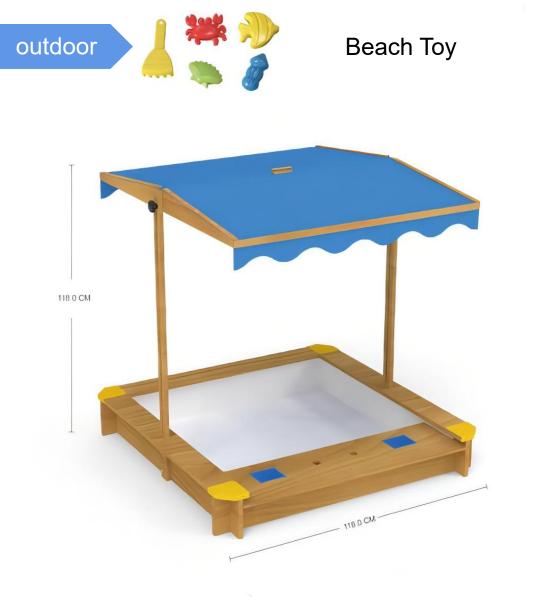

Wooden Motobike (EVA) Product Size: 81.0 x 37.0 x 53.0 cm

Deluxe Train Station Set Product Size: 95 x 69 x 60.6 cm

Sandbox With Roof Product Size: 118.0 x 118.0 x 118.0 cm