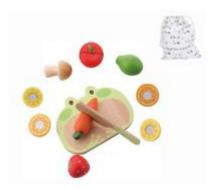

Fruits and Vegetables Product Size: 27.0 x 27.0 x2.7 cm

Cat loves fruit Product Size: 50.0 x 39.5 x 32.0 cm

Frogs love fruits and vegetables Product Size:50.0 x 39.5 x 32.0 cm

Rabbit loves vegetables Product Size: 50.0 x 39.5 x 32.0 cm